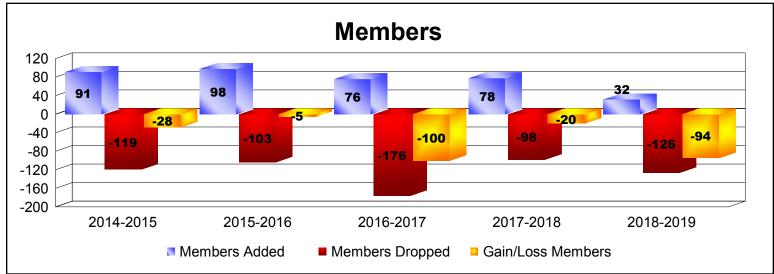

District O 4 As of June 2019 Cumulative

| Year      | New<br>Clubs | Dropped<br>Clubs | Gain/<br>Loss<br>Clubs | New<br>Members | Charter<br>Members | Reinstate<br>Members | Transfer<br>Members | Total<br>Member<br>Added | Total<br>Members<br>Dropped | Gain/<br>Loss<br>Members |
|-----------|--------------|------------------|------------------------|----------------|--------------------|----------------------|---------------------|--------------------------|-----------------------------|--------------------------|
| 2014-2015 | 1            | -1               | 0                      | 65             | 22                 | 1                    | 3                   | 91                       | -119                        | -28                      |
| 2015-2016 | 1            | 0                | 1                      | 76             | 20                 | 2                    | 0                   | 98                       | -103                        | -5                       |
| 2016-2017 | 1            | -5               | -4                     | 50             | 22                 | 1                    | 3                   | 76                       | -176                        | -100                     |
| 2017-2018 | 0            | -1               | -1                     | 71             | 1                  | 0                    | 6                   | 78                       | -98                         | -20                      |
| 2018-2019 | 0            | -3               | -3                     | 27             | 3                  | 2                    | 0                   | 32                       | -126                        | -94                      |
| Average   | 1            | -2               | -1                     | 58             | 14                 | 1                    | 2                   | 75                       | -124                        | -49                      |