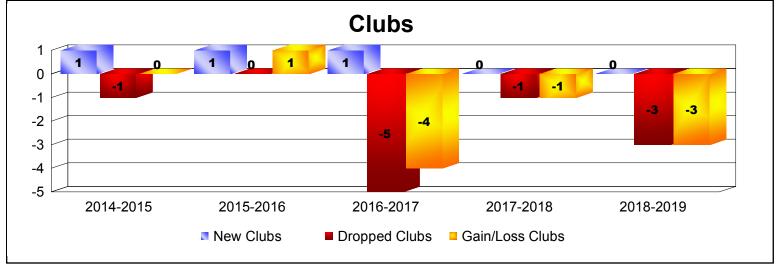

District O 4 As of June 2019 Cumulative

| Year      | New<br>Clubs | Dropped<br>Clubs | Gain/<br>Loss<br>Clubs | New<br>Members | Charter<br>Members | Reinstate<br>Members | Transfer<br>Members | Total<br>Member<br>Added | Total<br>Members<br>Dropped | Gain/<br>Loss<br>Members |
|-----------|--------------|------------------|------------------------|----------------|--------------------|----------------------|---------------------|--------------------------|-----------------------------|--------------------------|
| 2014-2015 | 1            | -1               | 0                      | 65             | 22                 | 1                    | 3                   | 91                       | -119                        | -28                      |
| 2015-2016 | 1            | 0                | 1                      | 76             | 20                 | 2                    | 0                   | 98                       | -103                        | -5                       |
| 2016-2017 | 1            | -5               | -4                     | 50             | 22                 | 1                    | 3                   | 76                       | -176                        | -100                     |
| 2017-2018 | 0            | -1               | -1                     | 71             | 1                  | 0                    | 6                   | 78                       | -98                         | -20                      |
| 2018-2019 | 0            | -3               | -3                     | 27             | 3                  | 2                    | 0                   | 32                       | -126                        | -94                      |
| Average   | 1            | -2               | -1                     | 58             | 14                 | 1                    | 2                   | 75                       | -124                        | -49                      |